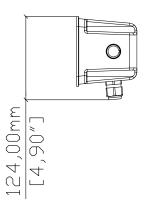

## **Technical Specifications**

| WEIGHT   | 0.5kg (1.1lb)                 |
|----------|-------------------------------|
| WEIGHT   | 0.3kg (1.1lb)                 |
| MATERIAI | Weather resistant ASA plastic |