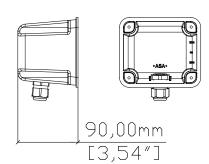

### **Features**

- Glanded cover prevents water ingress, protecting the NL4 speaker connection
- Gives a rating of IP24 to compatible subwoofers
- Compatible with SX115, SX215, SX118, SXC118, SXCF118, SX218, SXH218 and SXHF218

## **Technical Specifications**

| WEIGHT   | 0.5kg (1.1lb)                 |
|----------|-------------------------------|
| WEIGHT   | 0.3kg (1.1lb)                 |
| MATERIAI | Weather resistant ASA plastic |