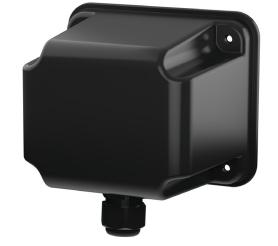

### **Features**

- Glanded cover prevents water ingress, protecting the NL4 speaker connection
- Gives a rating of IP24 to compatible subwoofers
- Compatible with SX115, SX215, SX118, SXC118, SXCF118, SX218, SXH218 and SXHF218

## **Applications**

• Outdoor installation of SX Series passive subwoofers