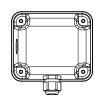

### **Features**

- Glanded cover prevents water ingress, protecting the NL4 speaker connection
- Gives a rating of IP24 to compatible subwoofers
- Compatible with SX115, SX215, SX118, SXC118, SXCF118, SX218, SXH218 and SXHF218

#### **Contents**

- 1 x SX Series cover
- 1 x SX Series gasket
- 1 x cable gland
- 1 x lock nut
- 4 x M4 x 25 cap head screw
- 4 x M4 fibre washer