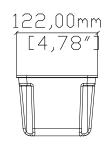

## **Technical Specifications**

| WEIGHT   | 0.5kg (1.1lb)                 |
|----------|-------------------------------|
| WEIGHT   | 0.3kg (1.1lb)                 |
| MATERIAI | Weather resistant ASA plastic |